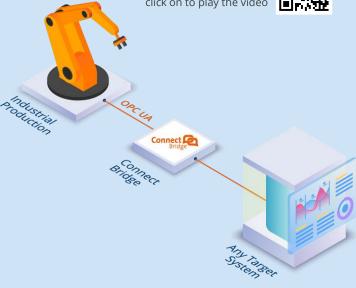

## **CB** Digital Factory

Every machine in a factory produces a lot of data, and this connector integrates it with backoffice business systems on a manager's desktop for easy visualisation, interpretation and more effective business flow. As is part of what is called Industry 4.0 or the Industrial Internet of Things (lioT), and the CB Digital Factory built on the Connect Bridge platform

allows smooth communication between machines and standard business application even though they "speak" different languages. This product is designed for OPC UA machine to machine communication protocol which is one of the most widespread protocols in industrial automation. Integrating machine data into business systems provides many benefits such as real-time decision-making in areas where any lag can lead to disastrous consequences; saving operating costs of machine park by timely maintenance; saving employees' time by removing administrative manual tasks; custom reporting, task automation, resource planning and much more. CB Digital Factory allows customised integration based on company needs. Most importantly, it is suitable even for small and medium-size enterprises with limited financing due to its unbeatable pricing.