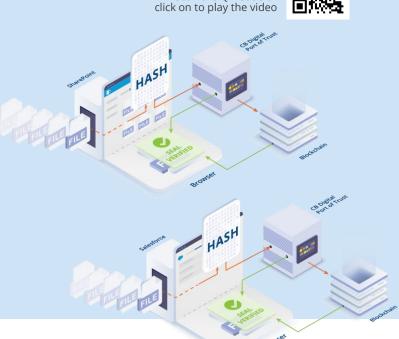

## **CB Blockchain Seal**

For Salesforce / For SharePoint

Accelerate your business data compliance and ensure full data auditability - faster and more cost-effective than traditional certificates and any other sealing technology. Data compliance and document storage are increasingly expensive and complicated for companies across the globe (regulations: HIPAA, SOX, GDPR, ISO 9000, etc.; routine audit).

Many organizations look for a solution to prove the integrity and authenticity of documents and processes, ensuring trust to their business, in a fast and cost-effective way – unlike traditional methods which are slow and manual, demanding a lot of resources and interrupting the workflow. CB Blockchain Seal is an up-to-date solution to the issues of data compliance, storage and auditability.

- Blockchain is a trusted technology for data protection and verification: decentralized & distributed, encrypted, tamper-resistant – recommended for fraud prevention and highly regulated industries
- Our solution allows working from a familiar environment such as CRM, SharePoint. and sealing documents for audit or proof of data integrity and authenticity with one click
- Original customer data is never stored in the blockchain, only its hash. This makes the solution faster, affordable and compliant to GDPR and other regulations