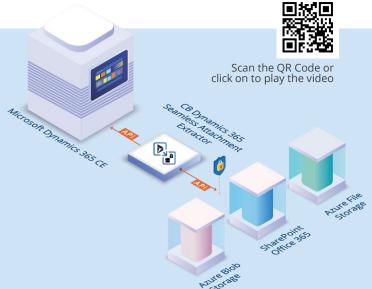

## CB Dynamics 365 Seamless Attachment Extractor

All organisations reach the free storage limit in Dynamics 365 sooner or later. 70% of the database are usually documents and attachments, which one can't get rid of - but they harm the CRM performance capacity and undermine its functionality. Many organizations look for a solution to move attachments to a document management/storage system and not store them in the CRM, which is not designed for that.

#### How it works

Service ensures live transfer of all attachments uploaded to Dynamics 365 to a document management system of your choice. User experience is unaffected. The service actions are transparent. And the files are not leaving your systems – no data breach.

Documents remain accessible to users who have access to the respective record in Dynamics 365 without any modification of their workflows. Any changes to the Dynamics 365 attachments are projected to the configured external file storage on-the-fly.