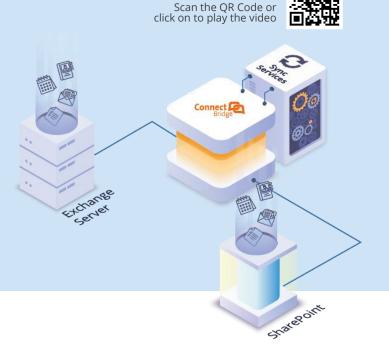

## **CB SharePoint Exchange Sync**

SharePoint is a great platform for collaboration, and many businesses choose it as one place for document management, employee collaboration, process automation and other processes. At the same time, employees often gravitate towards using Exchange for the same purposes.

@conpany.3.com

@company 1.com

Not because of its functionality but because of habit: everyone is used to solving work and personal tasks via Outlook even if it is not most productive from the workflow perspective. How to combine the need of business for structure, effectiveness and security with employees' preference for Exchange? CB SharePoint Exchange Sync based on the Connect Bridge platform provides this solution. It easily synchronises business entities between SharePoint and Exchange and automatically matches tasks, calendars, contacts and allows email and document backup. The synchronisation is automatic yet customisable and ensures high level of security and data integrity.