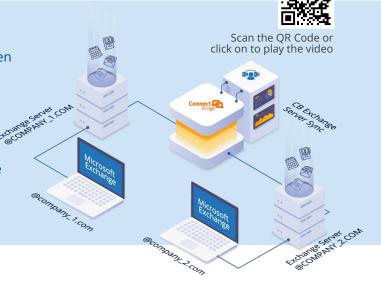

## **CB Exchange Server Sync**

Do you work for two companies and use two different Outlook email accounts? If yes, you might know the pain of overlapping calendar appointments. Someone sends you an invite in one calendar thinking at that particular hour you are free, but in fact, you have another appointment – in another calendar of another Outlook mailbox.

This usually leads to confusion, missed meetings, apologies and frustration. Our CB Exchange Server Sync solves this problem by synchronizing your Outlook accounts. You see all calendar appointments, contacts, emails, tasks and public folders in one place.

Besides, CB Exchange Server Sync solves a lot of headaches for companies during major changes such as mergers, acquisitions and splits. It synchronises all exchange servers and improves the workflow. Fully customizable to specific business needs, this solution supports seamless migration of the entire Exchange / Outlook model to Office 365 or other Exchange versions.