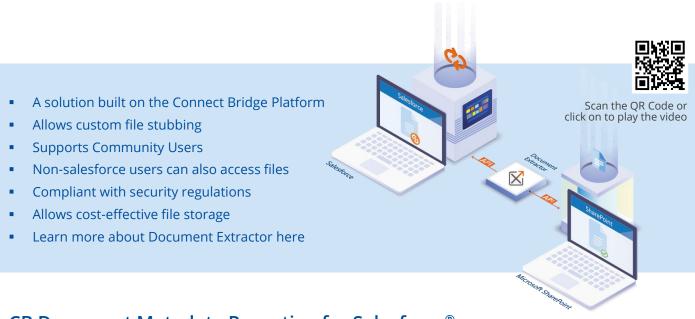

## Document Extractor - Built for Salesforce platform™

Many companies using Salesforce platform<sup>™</sup> look for cheaper data storage solutions. This can be done in SharePoint: with significant cost-cutting and excellent document management features. But how do we transfer these data without disrupting business processes?

Document Extractor by Connecting Software helps connect the two so that you continue working in Salesforce platform<sup>™</sup> and store your data in SharePoint. More importantly, this solution allows companies to fully control documents and comply with the most rigorous regulation on data protection. How does it work?

Every time you upload a file to Salesforce, Document Extractor makes a copy of it in SharePoint. Then it creates a link from Salesforce to the file in SharePoint and finally deletes the file in Salesforce. As a user, you don't see any difference, but the files don't actually exist in Salesforce and thus don't occupy any space.