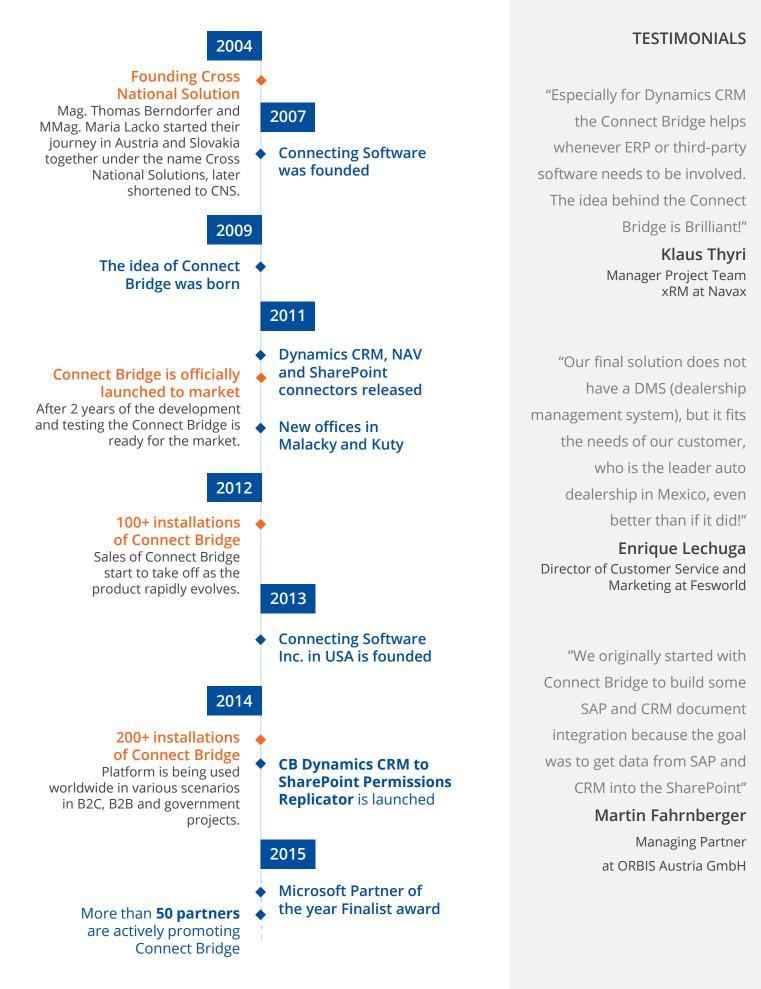

In 2007, Thomas established Connecting Software in Vienna, Austria. Thanks to previous entrepreneurial success with his CNS Group, an IT company, he was able to self-finance and build Connecting Software from the ground up. As an accomplished entrepreneur, Thomas was all too familiar with the difficulties that businesses encounter whilst using various applications that are incompatible. To eliminate these obstacles, he decided to turn his dream of easy software integration into reality.

Two years of development and thorough testing came to fruition in a market-ready solution that masters the chaos of software industry and standards. Making software integration easy, fast and painless for any developer. Connect Bridge, a unique software integration platform, was first offered to partners and customers in 2012. Now, any developer from any technology can learn to work with Connect Bridge within 2 hours.

Since the introduction of Connect Bridge, the company has launched more than 30 products which currently solve software integration challenges for clients all over the world. Finally, to meet the increasing demand for the services, in addition to the headquarters in Austria and its first development hub in Slovakia, the company has opened offices in the US and Portugal.

## 2016

CB Exchange Server Sync is launched

#### Co-selling agreement with Microsoft

CB Dynamics CRM – SharePoint Permissions Replicator available in the Microsoft sales and partner channel.

#### Connecting Software launches SaaS portal in Azure

# Connecting Software goes to Canada

CB Dynamics 365 to SharePoint Permissions Replicator is now being used within the Government of Canada

New Era begins: OPC UA Connector & Industry 4.0

Co-sell ready partner for Azure Marketplace

Participation booth in the

conference in Las Vegas

**Document Extractor** helps

storage space and comply with data protection regulation

businesses to minimise

**Microsoft Inspire** 

**Founded Madeira** 

location

## 2017

AppSource and Azure Government Cloud

## 1000+ installations of Connect Bridge

Connecting Software continues to find global success.

## 2018

Meeting the Prime Minister of Portugal at the Web Summit in Lisbon

Connecting Software has more than **70 partners** 

## Blockchain technology launched

CB Blockchain Seal is an up-to-date solution to the issues of data compliance, storage and auditability.

#### More public sector & big enterprise customers

Certified for Windows Server
 2019 and 5 Microsoft Gold
 Competencies achieved

 Document Extractor built for Salesforce platform™ launched on AppExchange